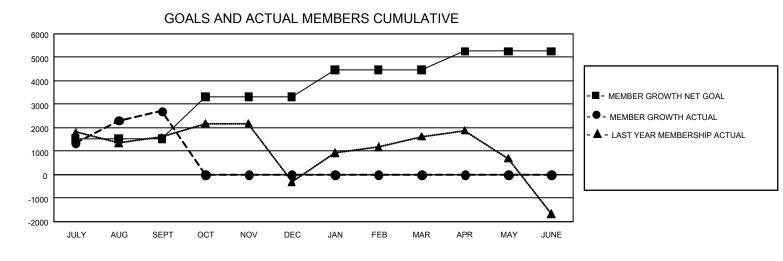

## GAT MONTHLY MEMBERSHIP PROGRESS REPORT

GMT Constitutional Area 6, Group L

REPORT DOES NOT INCLUDE CLUBS IN UNDISTRICTED AREAS.

| Clubs                 |               |           |               | Members               |                           |                         |                                                    |
|-----------------------|---------------|-----------|---------------|-----------------------|---------------------------|-------------------------|----------------------------------------------------|
| RESULTS FOR 2022-2023 |               |           |               | RESULTS FOR 2022-2023 |                           |                         |                                                    |
| QUARTER               | NEW CLUB GOAL | NEW CLUBS | DROPPED CLUBS | QUARTER               | MEMBER GROWTH NET<br>GOAL | MEMBER GROWTH<br>ACTUAL | DROPPED MEMBERS<br>ACTUAL (including<br>transfers) |
| JULY/AUG/SEPT         | 162           | 39        | 11            | JULY/AUG/SEP          | т 1520                    | 5,060                   | 1,242                                              |
| OCT/NOV/DEC           | 123           | 0         | 0             | OCT/NOV/DEC           | 1800                      | 0                       | 0                                                  |
| JAN/FEB/MAR           | 105           | 0         | 0             | JAN/FEB/MAR           | 1155                      | 0                       | 0                                                  |
| APR/MAY/JUNE          | 45            | 0         | 0             | APR/MAY/JUNE          | 790                       | 0                       | 0                                                  |