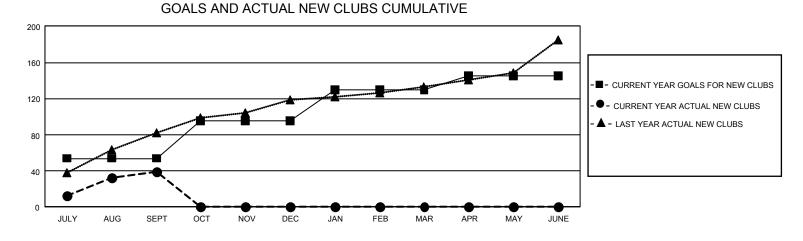

## GAT MONTHLY MEMBERSHIP PROGRESS REPORT

GMT Constitutional Area 6, Group L

REPORT DOES NOT INCLUDE CLUBS IN UNDISTRICTED AREAS.

| Clubs                 |               |           |               | Members               |                           |                         |                                                    |
|-----------------------|---------------|-----------|---------------|-----------------------|---------------------------|-------------------------|----------------------------------------------------|
| RESULTS FOR 2022-2023 |               |           |               | RESULTS FOR 2022-2023 |                           |                         |                                                    |
| QUARTER               | NEW CLUB GOAL | NEW CLUBS | DROPPED CLUBS | QUARTER               | MEMBER GROWTH NET<br>GOAL | MEMBER GROWTH<br>ACTUAL | DROPPED MEMBERS<br>ACTUAL (including<br>transfers) |
| JULY/AUG/SEPT         | 162           | 39        | 11            | JULY/AUG/SEP          | т 1520                    | 5,060                   | 1,242                                              |
| OCT/NOV/DEC           | 123           | 0         | 0             | OCT/NOV/DEC           | 1800                      | 0                       | 0                                                  |
| JAN/FEB/MAR           | 105           | 0         | 0             | JAN/FEB/MAR           | 1155                      | 0                       | 0                                                  |
| APR/MAY/JUNE          | 45            | 0         | 0             | APR/MAY/JUNE          | 790                       | 0                       | 0                                                  |